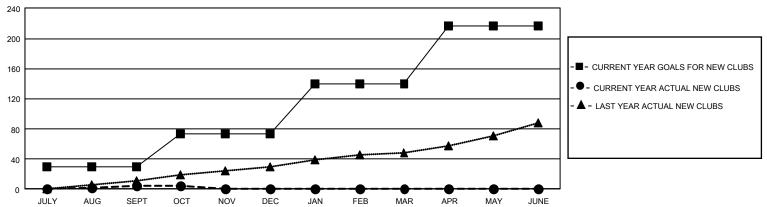

### REPORT DOES NOT INCLUDE CLUBS IN UNDISTRICTED AREAS.

| Clubs                 |               |           |               | Members               |                        |                         |                                                    |
|-----------------------|---------------|-----------|---------------|-----------------------|------------------------|-------------------------|----------------------------------------------------|
| RESULTS FOR 2022-2023 |               |           |               | RESULTS FOR 2022-2023 |                        |                         |                                                    |
| QUARTER               | NEW CLUB GOAL | NEW CLUBS | DROPPED CLUBS | QUARTER MEM           | BER GROWTH NET<br>GOAL | MEMBER GROWTH<br>ACTUAL | DROPPED<br>MEMBERS ACTUAL<br>(including transfers) |
| JULY/AUG/SEPT         | 90            | 4         | 80            | JULY/AUG/SEPT         | 1596                   | 2,665                   | 3,615                                              |
| OCT/NOV/DEC           | 129           | 1         | 6             | OCT/NOV/DEC           | 1935                   | 1,347                   | 1,496                                              |
| JAN/FEB/MAR           | 201           | 0         | 0             | JAN/FEB/MAR           | 2081                   | 0                       | 0                                                  |
| APR/MAY/JUNE          | 228           | 0         | 0             | APR/MAY/JUNE          | 2310                   | 0                       | 0                                                  |

#### GOALS AND ACTUAL NEW CLUBS CUMULATIVE