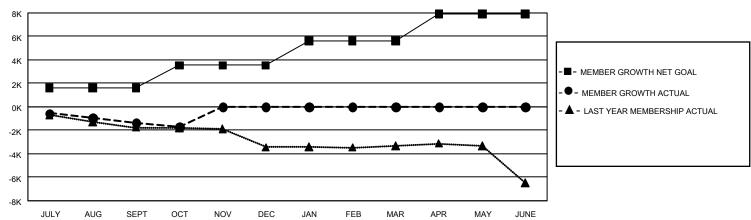

### REPORT DOES NOT INCLUDE CLUBS IN UNDISTRICTED AREAS.

| Clubs                 |               |           |               | Members               |                        |                         |                                                    |
|-----------------------|---------------|-----------|---------------|-----------------------|------------------------|-------------------------|----------------------------------------------------|
| RESULTS FOR 2022-2023 |               |           |               | RESULTS FOR 2022-2023 |                        |                         |                                                    |
| QUARTER               | NEW CLUB GOAL | NEW CLUBS | DROPPED CLUBS | QUARTER MEM           | BER GROWTH NET<br>GOAL | MEMBER GROWTH<br>ACTUAL | DROPPED<br>MEMBERS ACTUAL<br>(including transfers) |
| JULY/AUG/SEPT         | 90            | 4         | 80            | JULY/AUG/SEPT         | 1596                   | 2,665                   | 3,615                                              |
| OCT/NOV/DEC           | 129           | 1         | 6             | OCT/NOV/DEC           | 1935                   | 1,347                   | 1,496                                              |
| JAN/FEB/MAR           | 201           | 0         | 0             | JAN/FEB/MAR           | 2081                   | 0                       | 0                                                  |
| APR/MAY/JUNE          | 228           | 0         | 0             | APR/MAY/JUNE          | 2310                   | 0                       | 0                                                  |

### GOALS AND ACTUAL MEMBERS CUMULATIVE

| DROPPED CLUBS: 86 |       | 1,963 CLUBS OF 9,009 ADDED 1 OR           | GENDER DISTRIBUTION                   |                  |  |
|-------------------|-------|-------------------------------------------|---------------------------------------|------------------|--|
|                   |       | MORE NEW MEMBERS                          | MALE                                  | 168,862 (75.44%) |  |
|                   |       |                                           | FEMALE                                | 54,935 (24.54%)  |  |
| DROPPED MEMBERS   |       |                                           | NON BINARY                            | 1 (0.00%)        |  |
| DECEASED          | 779   |                                           | PREFER NOT TO ANSWER                  | 30 (0.01%)       |  |
| CLUB CANCELLED    | 136   |                                           |                                       |                  |  |
| OTHER             | 4,201 | CLICK HERE FOR CUMULATIVE MEMBERSHIP DATA | TOTAL FAMILY UNIT MEMBERS 11,047      |                  |  |
| TOTAL             | 5,116 | MEMBERSON BATTY                           | FAMILY MEMBERS PAYING HALF 5,718 DUES |                  |  |